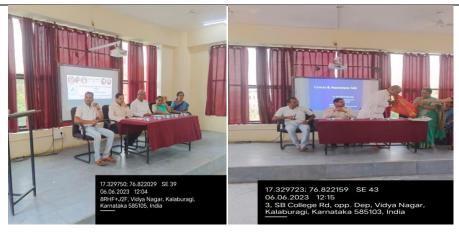

## Cancer Awareness Talk and Cancer Screening Camp

On 6th June 2023 @ 11:30 am

With the Benign Blessings of

Vidya Bhandari Poojya Dr. Sharnbaswappa Appa

Mahadasoha Peethadhipati, Sharnbasveshwar Samsthan President, Sharnbasveshwar Vidya Vardhak Sangha Chancellor, Sharnbasva University

Respected Sir,

With reference to the above-cited subject, Sharnbasva University. Kalaburagi, Karnataka, India, is organizing Cancer Awareness Talk and Cancer Screening Camp in association with Mounayogi Foundation which is held on 06/06/2023. In this regard, I take the privilege of inviting you as a speaker to deliver a presentation on the above topic. The participants will get awareness regarding cancer majorly the detection of cervical cancer and breast cancer.