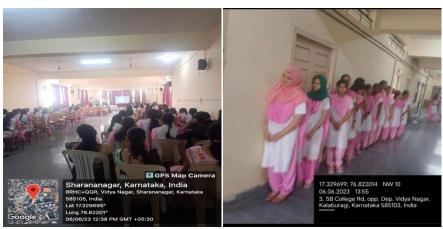

## **Activity Report**

| Title of the Event                         | "Cancer Awareness Talk and Cancer Screening Camp"                       |
|--------------------------------------------|-------------------------------------------------------------------------|
| Date of Activity held                      | 6-6-2023                                                                |
| Time of A -42-24-                          | 11:30 AM                                                                |
| Time of Activity                           | 11.50 Alvi                                                              |
| Type of Activity                           | Talk                                                                    |
| (Cultural/<br>Cocurriclar/Curricular)      |                                                                         |
| Resource Person                            | Dr.Shantling Nigudgi Sr.Consultant Radiation Clinicaloncologist.        |
| Professional details of<br>Resource Person | Sr.Consultant Radiation Clinicaloncologist                              |
| Program/Course/ Class                      | Program                                                                 |
| Number of Students attended                | 100                                                                     |
| Number of Staff attended                   | 60                                                                      |
| Activity Incharge                          | Department of CSE                                                       |
| <b>Description of Activity</b>             | Cancer Awareness Talk and Cancer Screening Camp was conducted           |
|                                            | by computer science and engineering Department of faculty of            |
|                                            | Engineering and Technology, Cancer awareness is the key to early        |
|                                            | detection and better health-seeking behaviour. Cancer is quite          |
|                                            | common in both developing as well as developed countries, but           |
|                                            | awareness is yet poor among the general population. Poor awareness      |
|                                            | may lead to poor uptake of screening modalities and delay in            |
|                                            | diagnosis. One factor that has been consistently shown to be            |
|                                            | associated with late diagnosis and treatment is a delay in seeking help |
|                                            | for cancer-like symptoms. This paper reviews the literature on cancer   |
|                                            | awareness among the general population and attitude towards             |
|                                            | screening modalities. The poor awareness level among the Indian         |
|                                            | population shows the need for health education and sensitisation        |
|                                            | regarding cancer and its different aspects. This will be helpful in the |
|                                            | successful implementation of health programmes related to cancer.       |
|                                            |                                                                         |