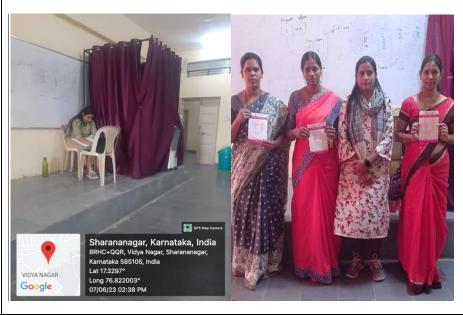

## **Activity Report**

| Title of the Event                         | "Cancer Awareness Talk and Cancer Screening Camp"                       |
|--------------------------------------------|-------------------------------------------------------------------------|
| Date of Activity held                      | 6-6-2023                                                                |
| Time of A -42-24-                          | 11:30 AM                                                                |
| Time of Activity                           | 11.50 Alvi                                                              |
| Type of Activity                           | Talk                                                                    |
| (Cultural/<br>Cocurriclar/Curricular)      |                                                                         |
| Resource Person                            | Dr.Shantling Nigudgi Sr.Consultant Radiation Clinicaloncologist.        |
| Professional details of<br>Resource Person | Sr.Consultant Radiation Clinicaloncologist                              |
| Program/Course/ Class                      | Program                                                                 |
| Number of Students attended                | 100                                                                     |
| Number of Staff attended                   | 60                                                                      |
| Activity Incharge                          | Department of CSE                                                       |
| <b>Description of Activity</b>             | Cancer Awareness Talk and Cancer Screening Camp was conducted           |
|                                            | by computer science and engineering Department of faculty of            |
|                                            | Engineering and Technology, Cancer awareness is the key to early        |
|                                            | detection and better health-seeking behaviour. Cancer is quite          |
|                                            | common in both developing as well as developed countries, but           |
|                                            | awareness is yet poor among the general population. Poor awareness      |
|                                            | may lead to poor uptake of screening modalities and delay in            |
|                                            | diagnosis. One factor that has been consistently shown to be            |
|                                            | associated with late diagnosis and treatment is a delay in seeking help |
|                                            | for cancer-like symptoms. This paper reviews the literature on cancer   |
|                                            | awareness among the general population and attitude towards             |
|                                            | screening modalities. The poor awareness level among the Indian         |
|                                            | population shows the need for health education and sensitisation        |
|                                            | regarding cancer and its different aspects. This will be helpful in the |
|                                            | successful implementation of health programmes related to cancer.       |
|                                            |                                                                         |